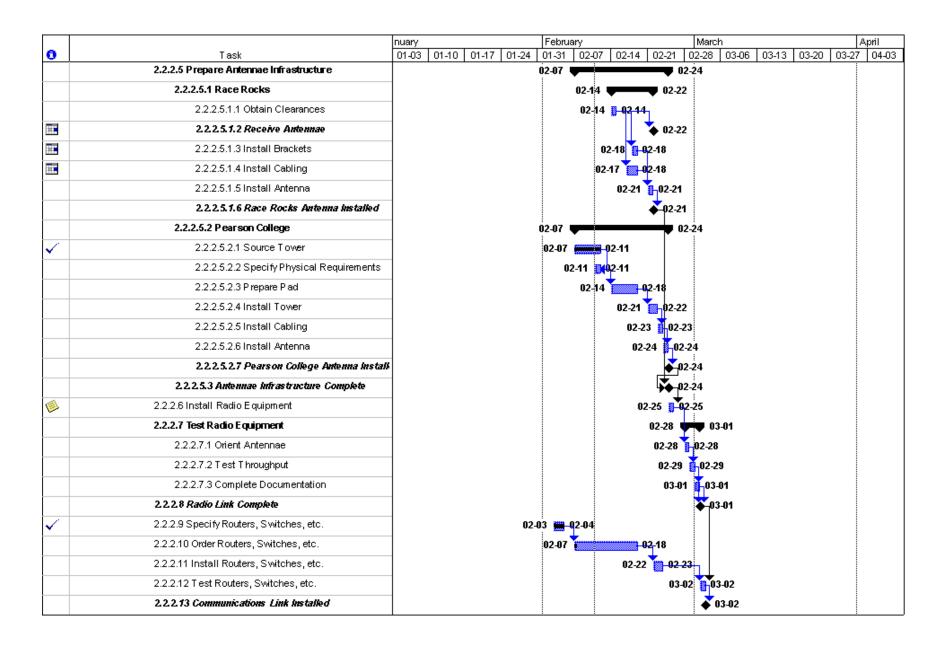

## **Note**

The attached project plan shows work performed, and tasks still to be performed, as of February 11, 2000, in Phase I of the RaceRocks.com project. It provides a high-level view for project tracking and does not include all sub-tasks. Completed tasks have been rolled-up and are shown only at the summary level.

Tasks are recorded as either incomplete or complete – that is, no completion estimates are provided for tasks which are started but not complete as of the report date. An exception is tasks of the type "Order [component]": in those tasks, the delivery estimate forms part of the task, and they are shown as 5% complete once the order has been placed.