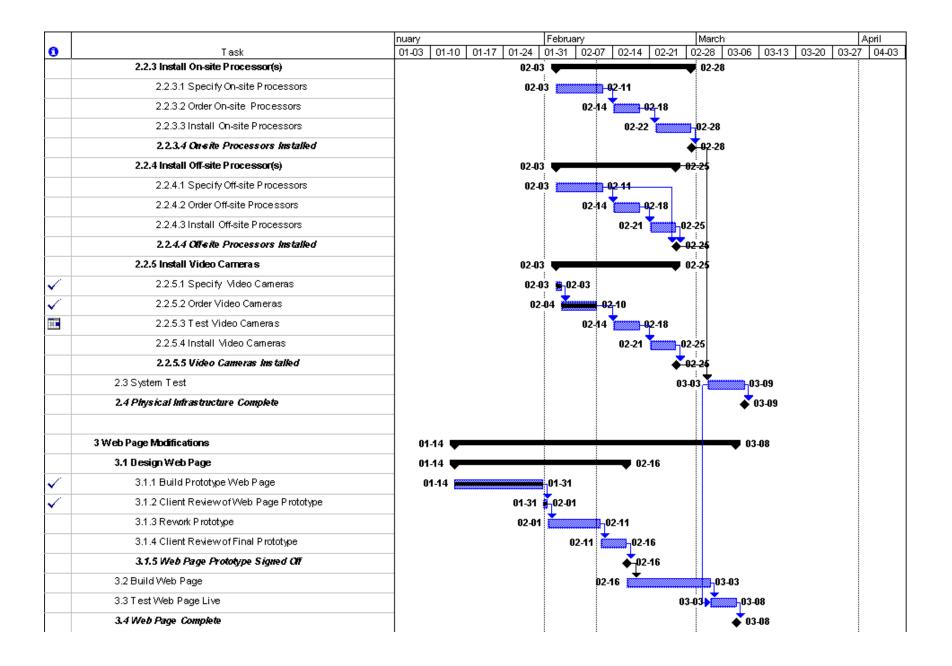

## **Note**

The attached project plan shows work performed, and tasks still to be performed, as of February 11, 2000, in Phase I of the RaceRocks.com project. It provides a high-level view for project tracking and does not include all sub-tasks. Completed tasks have been rolled-up and are shown only at the summary level.

Tasks are recorded as either incomplete or complete – that is, no completion estimates are provided for tasks which are started but not complete as of the report date. An exception is tasks of the type "Order [component]": in those tasks, the delivery estimate forms part of the task, and they are shown as 5% complete once the order has been placed.

|            |                                    | nuary | nuary |       |       |       | February |       |       |       | March |                |         |       | April   |  |
|------------|------------------------------------|-------|-------|-------|-------|-------|----------|-------|-------|-------|-------|----------------|---------|-------|---------|--|
| 0          | Task                               | 01-03 | 01-10 | 01-17 | 01-24 | 01-31 | 02-07    | 02-14 | 02-21 | 02-28 | 03-06 | 03-13          | 03-20   | 03-27 | 7 04-03 |  |
|            |                                    |       |       |       |       |       |          |       |       |       |       |                |         |       |         |  |
|            | 4 Web Broadcast                    |       |       |       |       |       |          |       |       | 03    | -10 🕶 | 03-            | 14      |       |         |  |
| ■ (        | 4.1 Live Web Broadcast             |       |       |       |       |       |          |       |       | 0:    | 3-10  | 03 1           | 4       |       |         |  |
|            | 4.2 Web Broadcast Complete         |       |       |       |       |       |          |       |       |       |       | 03             | 14      |       |         |  |
|            | 5 Phase II Plan                    |       |       |       |       |       |          |       |       |       | 03-16 | 5 <del>-</del> |         |       | 03-31   |  |
|            | 5.1 Prepare Phase II Plan          |       |       |       |       |       |          |       |       |       | 03-1  | 15             | 03-2    | 1     |         |  |
|            | 5.2 Present Phase II Plan          |       |       |       |       |       |          |       |       |       |       | 03-2           | 2 🕇 03- | 22    |         |  |
|            | 5.3 Client Review of Phase II Plan |       |       |       |       |       |          |       |       |       |       | 03-            | 23      |       | 3-29    |  |
|            | 5.4 Revise Phase II Plan           |       |       |       |       |       |          |       |       |       |       |                | 03-     | -30 🍍 | 03-31   |  |
|            | 5.5 Phase II Plant Signed Off      |       |       |       |       |       |          |       |       |       |       |                |         |       | 03-31   |  |
| <b>III</b> | 6 Project Management               |       |       |       |       |       |          |       |       |       |       |                |         |       | 03-31   |  |
| 1          | 7 QualityManagement                |       |       |       |       |       |          |       |       |       |       |                |         |       | 03-31   |  |
|            | 8 Communications Management        |       |       |       |       |       |          |       |       |       |       |                |         |       | 03-31   |  |
|            |                                    |       |       |       |       |       |          |       |       |       |       |                |         |       |         |  |
|            | 9 Project Finish                   |       |       |       |       |       |          |       |       |       |       |                |         |       | 03-31   |  |