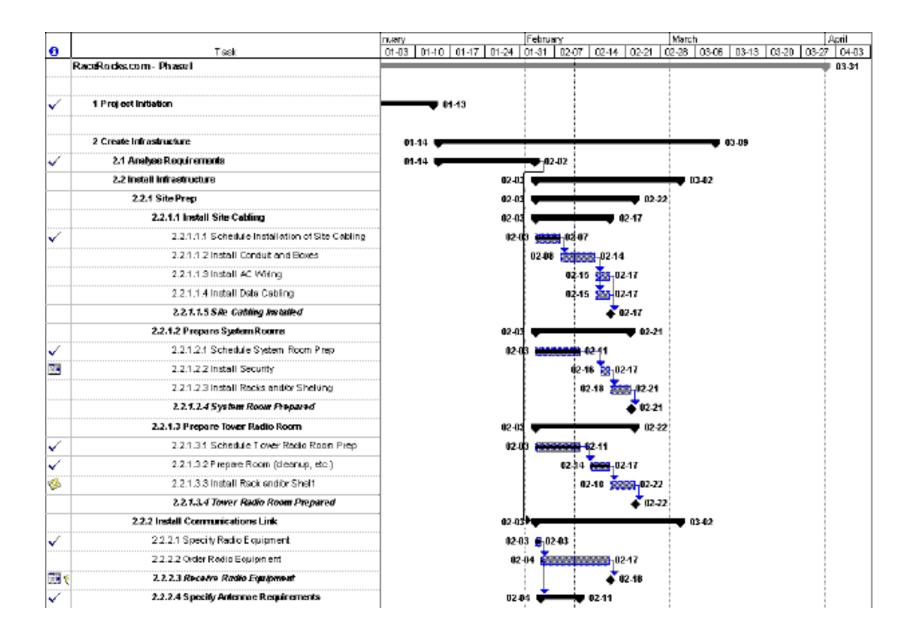

## **Note**

The attached project plan shows work performed, and tasks still to be performed, as of February 11, 2000, in Phase I of the RaceRocks.com project. It provides a high-level view for project tracking and does not include all sub-tasks. Completed tasks have been rolled-up and are shown only at the summary level.

Tasks are recorded as either incomplete or complete – that is, no completion estimates are provided for tasks which are started but not complete as of the report date. An exception is tasks of the type "Order [component]": in those tasks, the delivery estimate forms part of the task, and they are shown as 5% complete once the order has been placed.